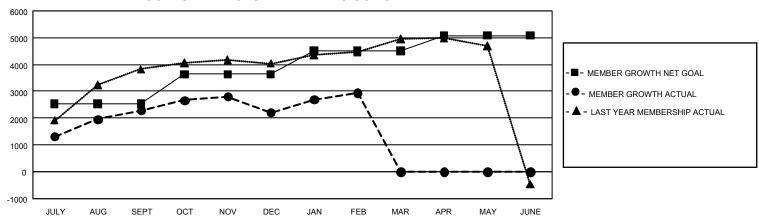

## GOALS AND ACTUAL MEMBERS CUMULATIVE

| DROPPED CLUBS: 14 |       | 900 CLUBS OF 1,119 ADDED 1<br>OR MORE NEW MEMBERS | GENDER DISTRIBUTION                 |                 |
|-------------------|-------|---------------------------------------------------|-------------------------------------|-----------------|
|                   |       |                                                   | MALE                                | 27,921 (66.08%) |
|                   |       |                                                   | FEMALE                              | 14,316 (33.88%) |
| DROPPED MEMBERS   |       |                                                   | NON BINARY                          | 0 (0.00%)       |
| DECEASED          | 79    |                                                   | PREFER NOT TO ANSWER 17 (0.04%)     |                 |
| CLUB CANCELLED    | 47    |                                                   | TOTAL FAMILY UNIT MEMBERS           | 8,069           |
| OTHER             | 2,658 | CLICK HERE FOR                                    |                                     |                 |
| TOTAL             | 2,784 | CUMULATIVE MEMBERSHIP  DATA                       | FAMILY MEMBERS PAYING HALF DUES 4,8 |                 |

| Members               |                           |                         |                                                    |  |  |  |  |  |
|-----------------------|---------------------------|-------------------------|----------------------------------------------------|--|--|--|--|--|
| RESULTS FOR 2021-2022 |                           |                         |                                                    |  |  |  |  |  |
| QUARTER               | MEMBER GROWTH NET<br>GOAL | MEMBER GROWTH<br>ACTUAL | DROPPED MEMBERS<br>ACTUAL (including<br>transfers) |  |  |  |  |  |
| JULY/AUG/SEI          | PT 2540                   | 4,124                   | 1,480                                              |  |  |  |  |  |
| OCT/NOV/DEC           | 1100                      | 1,199                   | 1,128                                              |  |  |  |  |  |
| JAN/FEB/MAR           | 864                       | 1,019                   | 176                                                |  |  |  |  |  |
| APR/MAY/JUN           | E 573                     | 0                       | 0                                                  |  |  |  |  |  |