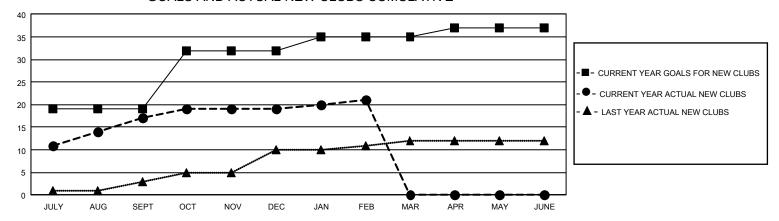

## GOALS AND ACTUAL NEW CLUBS CUMULATIVE

## GMT Constitutional Area 5 - M, Group F

REPORT DOES NOT INCLUDE CLUBS IN UNDISTRICTED AREAS.

|               | Clubs         |             |               |               | Men                   |
|---------------|---------------|-------------|---------------|---------------|-----------------------|
|               | RESULTS FOR   | R 2021-2022 |               |               | RESULTS FO            |
| QUARTER       | NEW CLUB GOAL | NEW CLUBS   | DROPPED CLUBS | QUARTER MEMBI | ER GROWTH NET<br>GOAL |
| JULY/AUG/SEPT | 57            | 17          | 8             | JULY/AUG/SEPT | 2540                  |
| OCT/NOV/DEC   | 39            | 2           | 5             | OCT/NOV/DEC   | 1100                  |
| JAN/FEB/MAR   | 9             | 2           | 1             | JAN/FEB/MAR   | 864                   |
| APR/MAY/JUNE  | 6             | 0           | 0             | APR/MAY/JUNE  | 573                   |